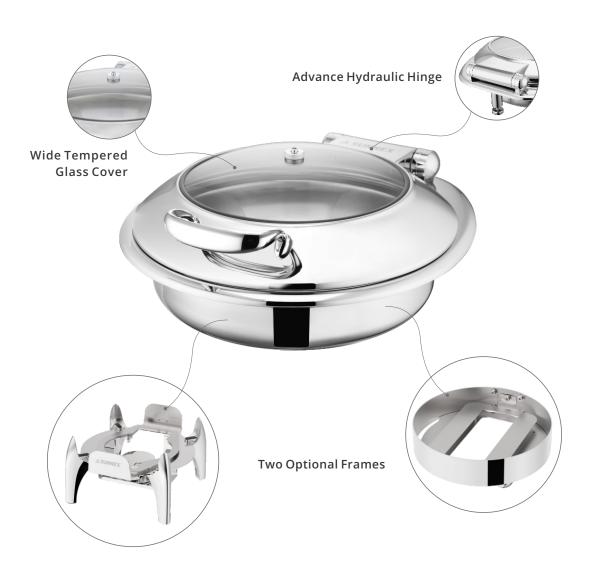

#### **Advantages**

#### \* Advance Hydraulic Hinge

Smooth, slow and quiet closing with 80000 times guarantee.

#### \* Dome Cover

Shiny mirror polished dome cover with air vent minimizes condensation and keeps food in good condition.

#### \* Optional Frames

In case you are not yet ready for induction, Vienna chafer could be fit with two optional frames: Alloy legs provide flexibility to fit with electric heating unit or fuel; Compact frame provides integrated one piece look for use with electric heating plate.