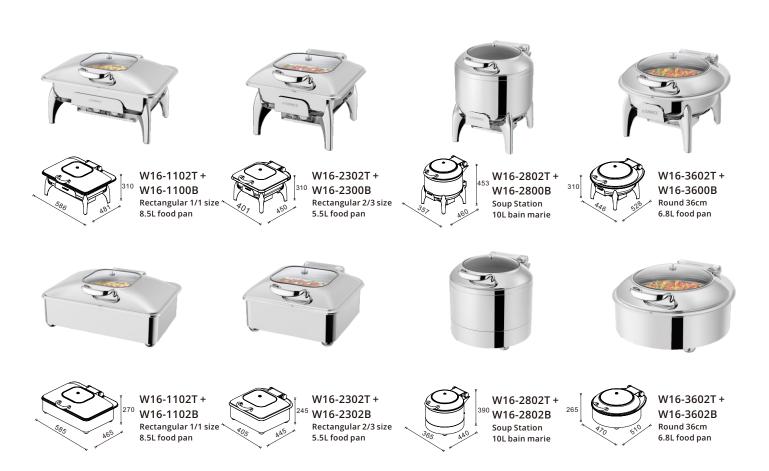

### **VERSATILE CHAFER - VIENNA**

#### \* Optional Frames

In case you are not yet ready for induction, Vienna chafer could be fit with two optional frames: Alloy legs provide flexibility to fit with electric heating unit or fuel; Compact frame provides integrated one piece look for use with electric heating plate.