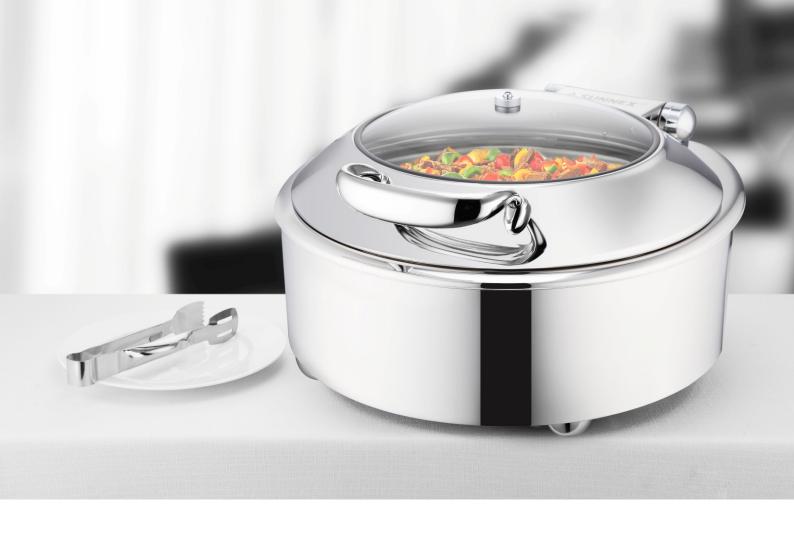

### **VERSATILE CHAFER - VIENNA**

#### \* Dome Cover

Shiny mirror polished dome cover with air vent minimizes condensation and keeps food in good condition.