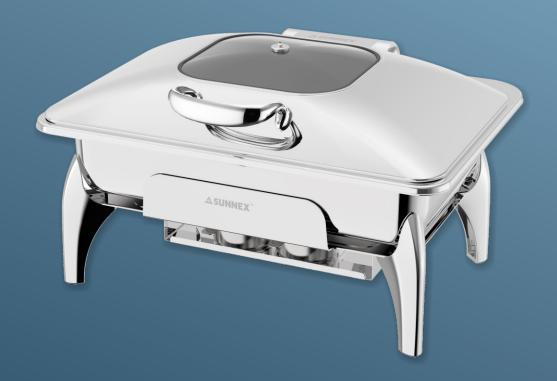

### **VERSATILE CHAFER - VIENNA**

#### \* Induction Friendly

Top part of the Vienna chafer is fixed with sandwich bottom that enables heat conduction on induction stove. It brings you up to the trend of induction.

No more mess with fuel.